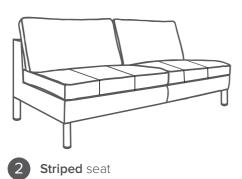

Modern romance: Timeless joy

1 Smooth seat

3 Tufted seat

Unlimited 9, Seat Tufted