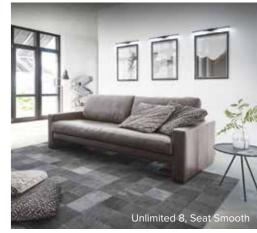

## **ARMRESTS & SEATS**

Create comfort by selecting your desired armrest and seat:

Rectangular & tough (High version): **Ultimate cocooning** 

Straight with arm cushion: Sit or sleep?

Rectangular & tough (Low version): **Unpretentious simplicity** 

Robust and wide: **Make a statement** 

Subtile elegance: Less is more

Cubic with sloping twist (High version): Make a compromise

Cubic with sloping twist (Low version): Time to relax

Straight and down to earth: **Delight in basics** 