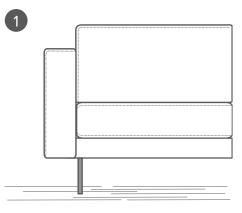

## **ARMRESTS & SEATS**

Create comfort by selecting your desired armrest and seat:

Rectangular & tough (High version): **Ultimate cocooning** 

Straight with arm cushion: Sit or sleep?

Rectangular & tough (Low version): **Unpretentious simplicity** 