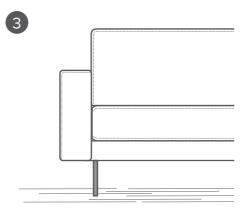

## **ARMRESTS & SEATS**

Create comfort by selecting your desired armrest and seat:

Rectangular & tough (High version): **Ultimate cocooning** 

Straight with arm cushion: Sit or sleep?

Rectangular & tough (Low version): **Unpretentious simplicity** 