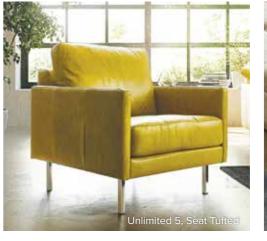

## **ARMRESTS & SEATS**

Create comfort by selecting your desired armrest and seat:

Rectangular & tough (High version): **Ultimate cocooning** 

Straight with arm cushion: Sit or sleep?

Rectangular & tough (Low version): **Unpretentious simplicity** 

Robust and wide: **Make a statement** 

Subtile elegance: Less is more

Cubic with sloping twist (High version): Make a compromise

Cubic with sloping twist (Low version): Time to relax

Straight and down to earth: **Delight in basics** 