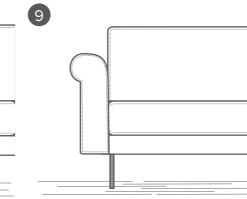

## **ARMRESTS & SEATS**

Create comfort by selecting your desired armrest and seat:

Rectangular & tough (High version): **Ultimate cocooning** 

Straight with arm cushion: Sit or sleep?

Rectangular & tough (Low version): **Unpretentious simplicity** 

Robust and wide: **Make a statement** 

Subtile elegance: Less is more

Cubic with sloping twist (High version): Make a compromise

Cubic with sloping twist (Low version): Time to relax

Straight and down to earth: **Delight in basics** 