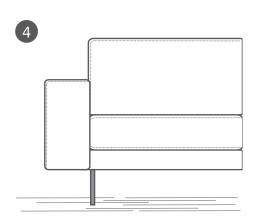

## **ARMRESTS & SEATS**

Create comfort by selecting your desired armrest and seat:

Rectangular & tough (High version): **Ultimate cocooning** 

Straight with arm cushion: Sit or sleep?

Rectangular & tough (Low version): **Unpretentious simplicity** 