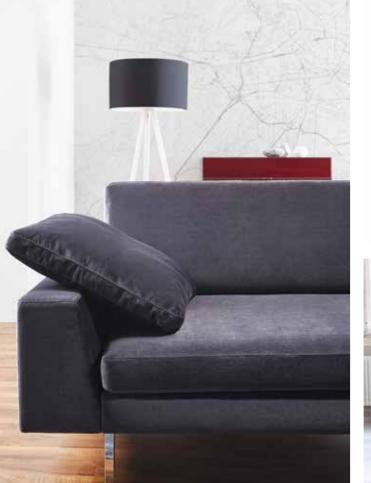

## **ARMRESTS & SEATS**

Create comfort by selecting your desired armrest and seat:

Rectangular & tough (High version): **Ultimate cocooning** 

Straight with arm cushion: Sit or sleep?

Rectangular & tough (Low version): **Unpretentious simplicity** 

Robust and wide: **Make a statement** 

Subtile elegance: Less is more

Cubic with sloping twist (High version): Make a compromise

Cubic with sloping twist (Low version): Time to relax

Straight and down to earth: **Delight in basics** 

Modern romance: Timeless joy

1 Smooth seat

3 Tufted seat

Unlimited 9, Seat Tufted