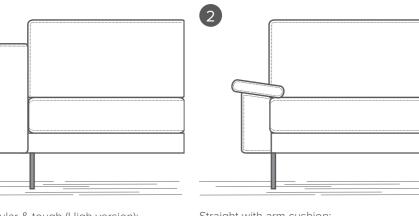

## **ARMRESTS & SEATS**

Create comfort by selecting your desired armrest and seat:

Rectangular & tough (High version): **Ultimate cocooning** 

Straight with arm cushion: Sit or sleep?

Rectangular & tough (Low version): **Unpretentious simplicity** 